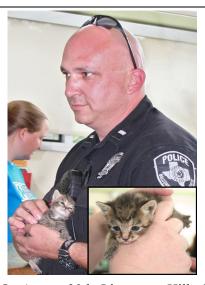

## Joint Effort Saves Lives of Two Kittens

On August 30th, Lieutenant Hill of the Balcones Heights Police brought a kitten to us which he had found beneath a slab of cement near Shady View. He managed to retrieve little Kiera, who was happy to devour a big meal upon arriving at the Humane Society. Keira was later reunited with her brother Kinco thanks to Officer Switzer. After each kitten was given a thorough checkup and a hearty meal, they were placed with Kadia, a mother cat whose own kittens had recently been weaned. Kadia went right back into mother mode and took in both Kiera and Kinco as her own.

They are now under her watchful care as well as that of their foster mom Sarah Rihn, an employee at the Humane Society. When they are old enough, they will move to our Kitty Cottage for adoption.