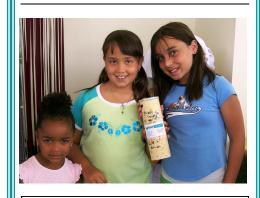

# Over \$100 Raised by Our Young Friends

Amelia George, Chelsea Henry, and Maddie Collins

While most children welcome summer as a chance to take a break and relax, Amelia George, Chelsea Henry, and Maddie Collins were on a mission to assist animals in need.. The three friends banded together and went door-to-door to collect donations for the orphaned animals that are cared for by the Humane Society SPCA of Bexar County. Within no time at all, these ambassadors of the Humane Society raised \$128.25 from their efforts.

Asked why they decided to spend their summer pounding the pavement, the girls simply replied: "We wanted to help the puppies and kitties that you take care of at the Humane Society." We are very proud of these young ladies and are extremely appreciative of their support of their Humane Society SPCA of Bexar County.