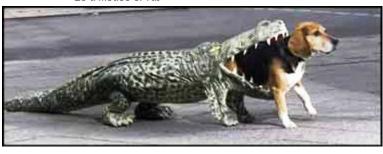

# That happened to this dog?! Turn the page

to find out!

This dog hasn't had an accident—he's part of an advertisement for a German zoo: "Come to the zoo before the zoo comes to you", which increased attendance by 15% in one month!

Kids' Corner Answers