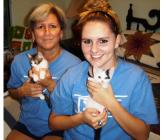

## Joint Effort Saves Lives of Two Kittens

On August 30th, Lieutenant Hill of the Balcones Heights Police brought a kitten to us which he had found beneath a slab of cement near Shady View. He managed to retrieve little Kiera, who was happy to devour a big meal upon arriving at the Humane Society. Keira was later reunited with her brother Kinco thanks to Officer Switzer. After each kitten was given a thorough checkup and a hearty meal, they were placed with Kadia, a mother cat whose own kittens had recently been weaned. Kadia went right back into mother mode and took in both Kiera and Kinco as her own.

They are now under her watchful care as well as that of their foster mom Sarah Rihn, an employee at the Humane Society. When they are old enough, they will move to our Kitty Cottage for adoption.