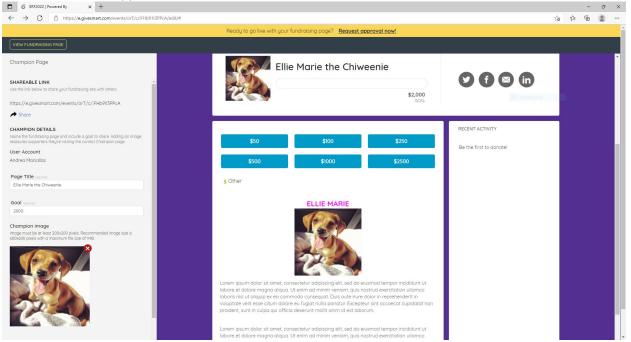

- 2. Edit and update your fundraising page information using the content bar on the left side of the screen.
  - Share your personal fundraising link
  - Change the name of your page if you want to
  - Change the fundraising goal if you need to
  - Upload a photo of your dog to serve as the "profile image" (photo dimensions & file size provide)
  - Add more details about you, your dog, and why you are fundraising for the SAHS

|                                                                                                                                                                                                                                                                                                                                                                                                                                                                                                                                                                                                                                                                                                                                                                                                                                                                                                                                                                                                                                                                                                                                                                                                                                                                                                                                                                                                                                                                                                                                                                                                                                                                                                                                                                                                                                                                                                                                                                                                                                                                                                                                |                                                                                                                                                                                                    | - 0 ×          |
|--------------------------------------------------------------------------------------------------------------------------------------------------------------------------------------------------------------------------------------------------------------------------------------------------------------------------------------------------------------------------------------------------------------------------------------------------------------------------------------------------------------------------------------------------------------------------------------------------------------------------------------------------------------------------------------------------------------------------------------------------------------------------------------------------------------------------------------------------------------------------------------------------------------------------------------------------------------------------------------------------------------------------------------------------------------------------------------------------------------------------------------------------------------------------------------------------------------------------------------------------------------------------------------------------------------------------------------------------------------------------------------------------------------------------------------------------------------------------------------------------------------------------------------------------------------------------------------------------------------------------------------------------------------------------------------------------------------------------------------------------------------------------------------------------------------------------------------------------------------------------------------------------------------------------------------------------------------------------------------------------------------------------------------------------------------------------------------------------------------------------------|----------------------------------------------------------------------------------------------------------------------------------------------------------------------------------------------------|----------------|
| < > C Interstite and a construction of the second s | Ready to go live with your fundraising page? Request approval now!                                                                                                                                 |                |
| VIEW FUNDRAISING PAGE                                                                                                                                                                                                                                                                                                                                                                                                                                                                                                                                                                                                                                                                                                                                                                                                                                                                                                                                                                                                                                                                                                                                                                                                                                                                                                                                                                                                                                                                                                                                                                                                                                                                                                                                                                                                                                                                                                                                                                                                                                                                                                          |                                                                                                                                                                                                    |                |
| Champion Page                                                                                                                                                                                                                                                                                                                                                                                                                                                                                                                                                                                                                                                                                                                                                                                                                                                                                                                                                                                                                                                                                                                                                                                                                                                                                                                                                                                                                                                                                                                                                                                                                                                                                                                                                                                                                                                                                                                                                                                                                                                                                                                  | ∳ Society                                                                                                                                                                                          | ·              |
| SHAREABLE LINK Use the link balow to share your fundraising site with others https://egivesmant.com/events/artT/c/FH09/ISPPcA                                                                                                                                                                                                                                                                                                                                                                                                                                                                                                                                                                                                                                                                                                                                                                                                                                                                                                                                                                                                                                                                                                                                                                                                                                                                                                                                                                                                                                                                                                                                                                                                                                                                                                                                                                                                                                                                                                                                                                                                  | EI CREY<br>FIDO<br>BAN ANTONIO REMARE SOCIETY                                                                                                                                                      | in,            |
| Champion Image<br>Image must be of least 200-200<br>Constitution Image<br>Image must be of least 200-200<br>Constitution Image                                                                                                                                                                                                                                                                                                                                                                                                                                                                                                                                                                                                                                                                                                                                                                                                                                                                                                                                                                                                                                                                                                                                                                                                                                                                                                                                                                                                                                                                                                                                                                                                                                                                                                                                                                                                                                                                                                                                                                                                 | Ellie Marie the Chiweenie                                                                                                                                                                          | Social Sharing |
| Add on image<br>CONTENT<br>Shore juber atory and reasons for<br>approvers<br>Edit Content                                                                                                                                                                                                                                                                                                                                                                                                                                                                                                                                                                                                                                                                                                                                                                                                                                                                                                                                                                                                                                                                                                                                                                                                                                                                                                                                                                                                                                                                                                                                                                                                                                                                                                                                                                                                                                                                                                                                                                                                                                      | \$30         \$100         \$250         Be the first to donate!           \$500         \$1000         \$2500         Be the first to donate!           \$ Other         \$         \$         \$ |                |

3. Add more photos and details on your fundraising page – share your lovable pup's story here! The tool bar at the top of the pop-up window allows for you to add and edit photos, share more information about yourself and your dog. Once you have input all the details you'd like to share, click the light green "Update Section" button in the bottom right corner of the screen – indicated by the red arrow below.