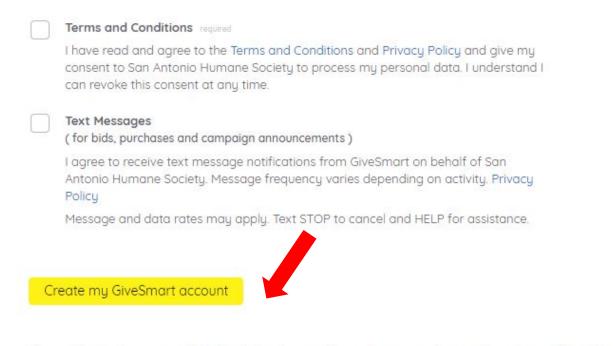

4. Check the box to accept the Terms & Conditions, Opt-in to receive Text Messages, and then click the yellow "Create my GiveSmart Account" button – indicated by the red arrow below.

The mobile carriers are not liable for delayed or undelivered messages. Consent is not a condition of purchasing any products, goods, or services.