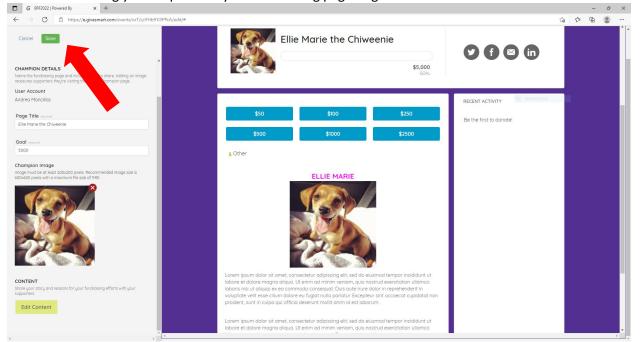

4. Next to save your edits, click the light green "Save" button in the top right corner of the screen – indicated by the red arrow below. Make sure to review all your information and edits before submitting your request for your fundraising page to go live.