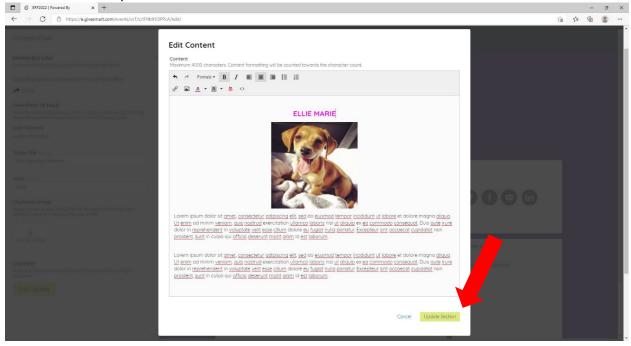

3. Add more photos and details on your fundraising page – share your lovable pup's story here! The tool bar at the top of the pop-up window allows for you to add and edit photos, share more information about yourself and your dog. Once you have input all the details you'd like to share, click the light green "Update Section" button in the bottom right corner of the screen – indicated by the red arrow below.